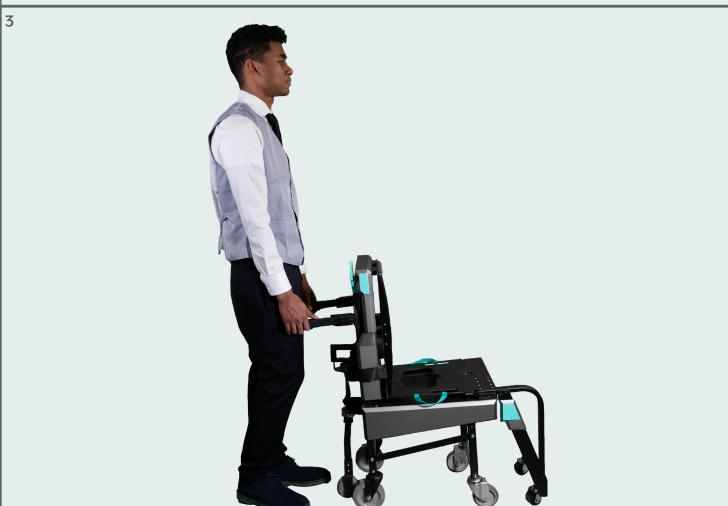

# ABOUT

2

Only 0.1% of wheelchair users in the US are willing to travel by airplane given current practices.

Aisle Assist is an aisle wheelchair that transfers users into their airplane seat, providing additional safety, comfort, and peace of mind.