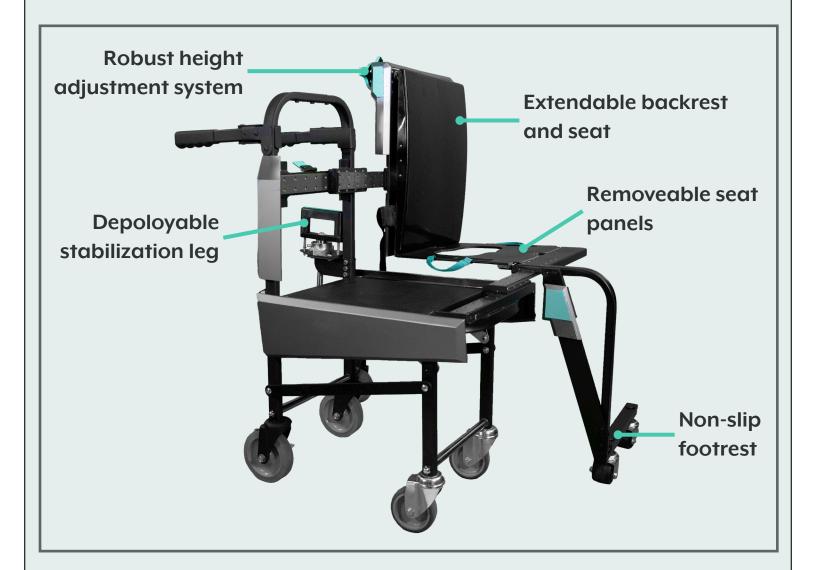

# ABOUT

2

Only 0.1% of wheelchair users in the US are willing to travel by airplane given current practices.

Aisle Assist is an aisle wheelchair that transfers users into their airplane seat, providing additional safety, comfort, and peace of mind.

# **FEATURES**



## PROPOSAL

1

2

20

15

10

5

0

-5





The savings from avoiding even a single injury settlement can offset the \$4M investment in AA. Additionally, by empowering new users to travel, we project a \$13.8M revenue for an airline.



# **THANK YOU**

#### Instructors

Danny Braunstein Lindy Liggett **David Wallace** Jared Berezin James Penn Jordan Tappa

### **Advisors**

2

Theo St. Francis Erik Kondo **Benjamin Lou** Desi Forte Adriana Mallozz Matt McCambridge Matt Muta Kevin Berner John Hames Jake Javier

## Lab Staff

3

**Bill Cormier** Scott Spence Steve Haberek **Tasker Smith** Nate Phipps

## **Special Thanks**

Cole Sydnor Junkin Safety Appliance Co.

## **SILVER TEAM**

**Brendt Stephens** Claire Wichman David Ologan Eli Brooks **Emily Genevriere Evan Hostetler** 

Greg Xie