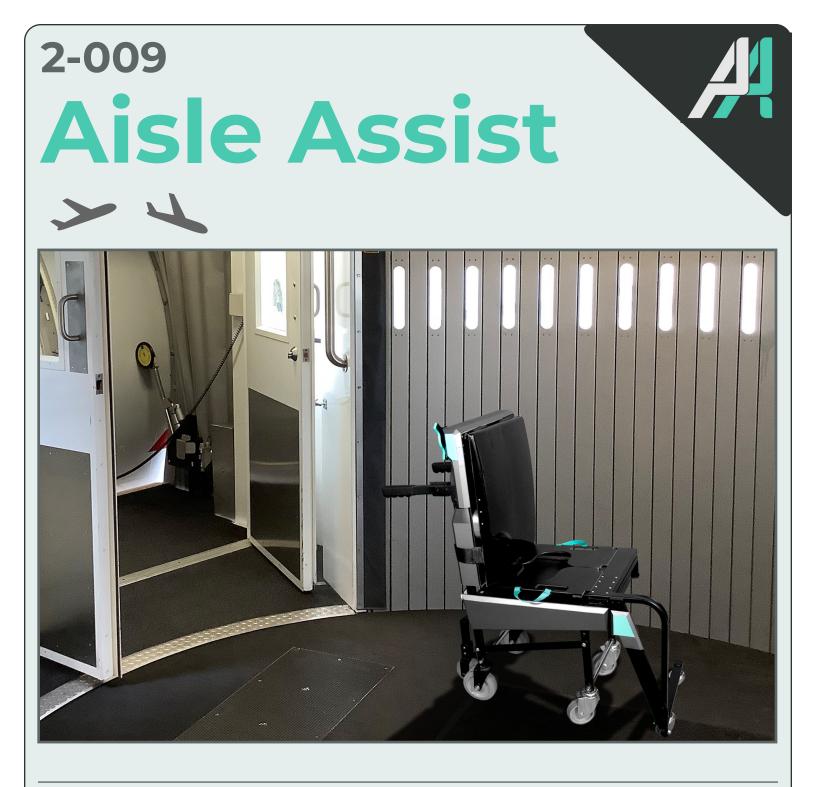

# ABOUT

2

Only 0.1% of wheelchair users in the US are willing to travel by airplane given current practices.

Aisle Assist is an aisle wheelchair that transfers users into their airplane seat, providing additional safety, comfort, and peace of mind.