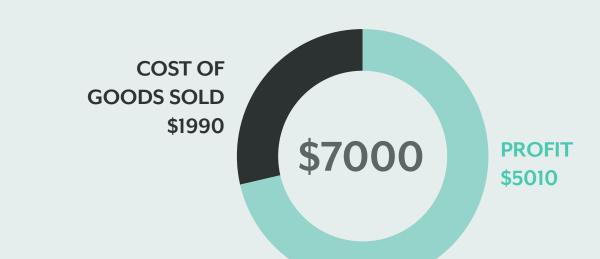

## PROPOSAL

1

2

20

15

10

5

0

-5

The savings from avoiding even a single injury settlement can offset the \$4M investment in AA. Additionally, by empowering new users to travel, we project a \$13.8M revenue for an airline.